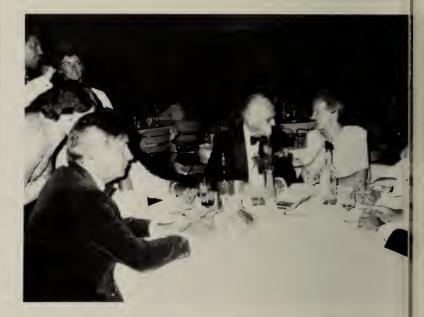

## Headmaster's Message

Mr. N. Thomas Russell our headmaster.

Mr. Russell and Mr. Carstairs converse in the new library.

This year enrollment in the school is at it's highest level ever. More and more parents are looking to Balmoral Hall for exciting and challenging programmes designed to provide each student the opportunity to develop academically, personally and socially.